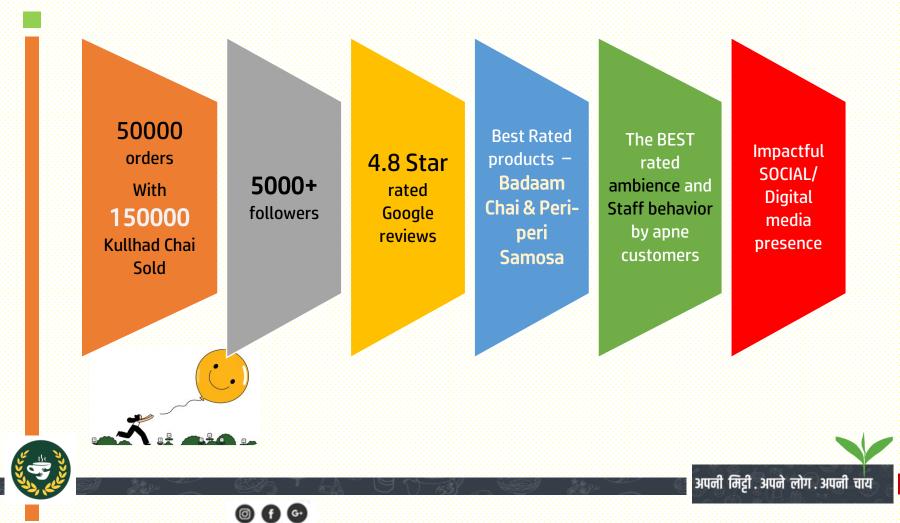

## **Our CORE Strength**

 Innovative product Range - 6 Types of Badaam Chai, Peri-peri Samosa

- Consistent Quality Rated 4.8\*/5 on Google
- Acceptable Business Model 5 premium Cat. Café in 1<sup>st</sup> year
- Social media presence
- Marketing & Operation
- Team of diversified professionals.
- Store architecture

0

Team Chai Hai Na is PROUD to share CHN 1<sup>st</sup> Year report card