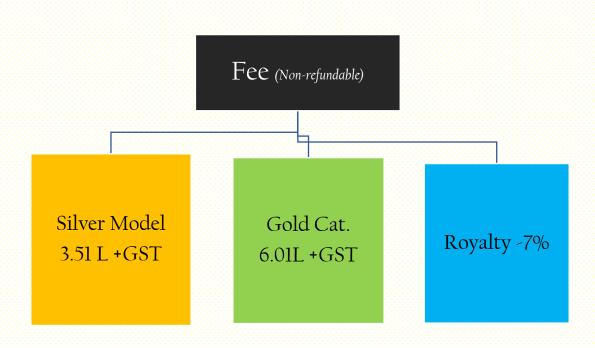

## Franchise FEE structure

0 f G•

## Category wise set up cost - Silver

| Store Category                                                                     | Silver<br>AC/Non-AC<br>(Carpet Area<br>350 -450 Sq.<br>feet) |  |
|------------------------------------------------------------------------------------|--------------------------------------------------------------|--|
| Furniture & Fixture/AC/Camera                                                      | 5.00                                                         |  |
| Instrument (Mixer, Induction, Fryer, Oven,<br>Water purifier/ Fridge/Freezer etc.) | 1.35                                                         |  |
| Utensil                                                                            | 0.25                                                         |  |
| Marketing Promotion cost                                                           | 0.45                                                         |  |
| Miscellaneous (Inaugural+ Training+<br>others)                                     | 0.40                                                         |  |
| Legal/ Accounting assistance                                                       | 0.12                                                         |  |
| Billing machine & Software                                                         | 0.45                                                         |  |
| Music system etc.+ Sign Board                                                      | 0.50                                                         |  |
| Total w/o FEE                                                                      | 8.52                                                         |  |
| Franchise FEE                                                                      | 3.50                                                         |  |
| Security deposit                                                                   | 1.00                                                         |  |
| Total                                                                              | 13.0                                                         |  |

## Category wise set up cost - GOLD Cat.

| Heads                                                        | Expense (Rs) | Remarks            |
|--------------------------------------------------------------|--------------|--------------------|
| Creative designs                                             | 20000        |                    |
| Sign Boards + Inside brandings+ wall papers etc.             | 80000        | May vary 5%+       |
| Furniture - Shop erection + Other interior works             | 1000000      | May vary 5%+       |
| PetPooja software                                            | 10000        |                    |
| Billing Computer + Billing printer+ Camera + Music<br>System | 75000        |                    |
| T-shirt /Trouser/Aphron                                      | 12000        |                    |
| Kitchen set up - SS                                          | 300000       | May vary 5%+       |
| Legal/CA charges - FSSAI, Agreement, PT and other            | 30000        |                    |
| Marketing Collaterals & Pre-launch Promotion                 | 100000       |                    |
| Miscelleneous - Inauguration etc.                            | 30000        | May vary 5%+       |
| Total Set Up Cost                                            | 1657000      |                    |
| Franchise FEE + 18% GST                                      | 708000       | Non-<br>refundable |
| Security FEE                                                 | 151000       | Refundable         |
| Project Cost                                                 | 2516000      |                    |